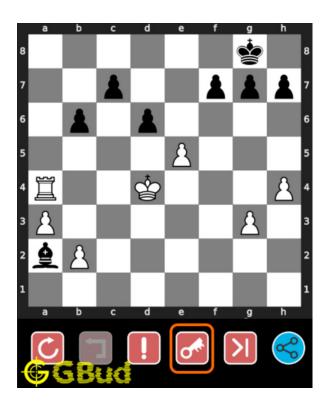

# How to view the solution to easy chess puzzle 0048

To view the solution to this puzzle, follow the steps given below

- 1. Go to the puzzle page
- 2. Click the solution button (Key as shown below) to view the solution

Figure 6: Click the solution button to view solutions @ https://gbud.in/gdf8gw1