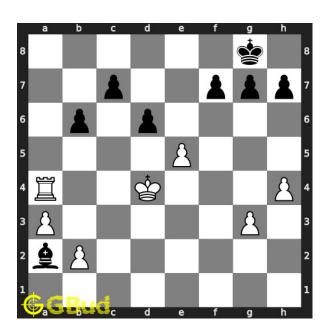

## Easy chess puzzle 0048

Figure 1: Solve this easy chess puzzle 0048. Mate in 1 move @ https://gbud.in/gdf8gw1

Figure 2: Solve this chess puzzle online with solution @ https://gbud.in/gdf8gw1

#### Solution 1

**Initial board position** This is the initial board position of easy chess puzzle 0048.

Figure 3: Initial board position of easy chess puzzle 0048

Move 1 Move by black

Figure 4: Bxa2 - Though the bishop captures the hanging queen, this is a bad move