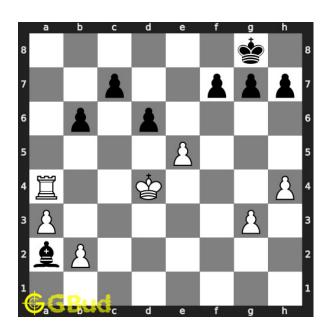

#### Solution 1

**Initial board position** This is the initial board position of easy chess puzzle 0048.

Figure 3: Initial board position of easy chess puzzle 0048

Move 1 Move by black

Figure 4: Bxa2 - Though the bishop captures the hanging queen, this is a bad move