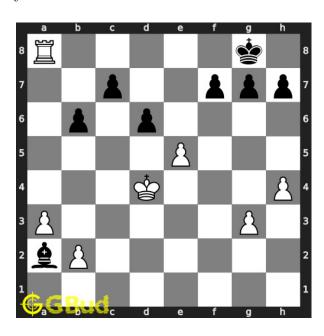

#### Move 2 Move by white

Figure 5: Ra8# - Since the opponent made a mistake by moving the bishop which was protecting a8, rook moves in and checkmate. This is called back-rank mate

#### Explanation for the moves

- 1. Ra8# Since the opponent made a mistake by moving the bishop which was protecting a8, rook moves in and checkmate. This is called back-rank mate
- 2. Bxa2 Though the bishop captures the hanging queen, this is a bad move
- 3. For right move You have used the opponent's mistake. Good move
- 4. For wrong move You could have had a back-rank mate. Try again