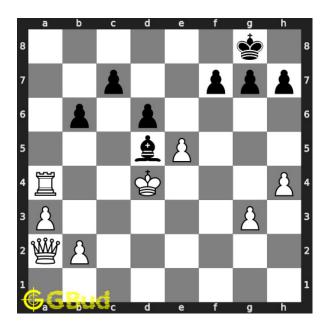

#### Solution 1

**Initial board position** This is the initial board position of easy chess puzzle 0048.

Figure 3: Initial board position of easy chess puzzle 0048

Move 1 Move by black

Figure 4: Bxa2 - Though the bishop captures the hanging queen, this is a bad move