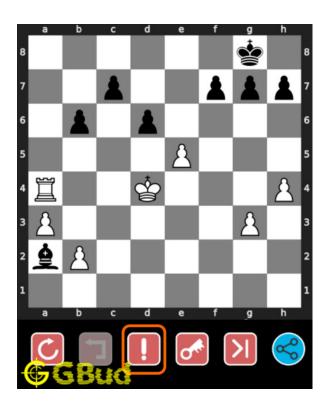

# How to get help for moves in the easy chess puzzle 0048

To get help or the possible next moves in the puzzle, , follow the steps given below

- 1. Go to the puzzle page
- 2. Click the help button (exclamation mark as shown below) to get help or suggestion on next possible move

Figure 7: Click the help button to get help on next move @ https://gbud. in/gdf8gw1

Figure 8: Solve more easy puzzles @ https://gbud.in/chsezpz

Figure 9: Solve other puzzles @ https://gbud.in/chsgppz